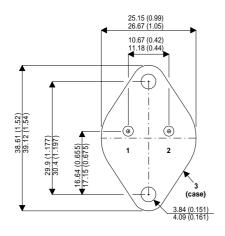

BUX15

Dimensions in mm (inches).

## TO3 (TO204AA) PINOUTS

1 – Base

2 – Emitter

Case - Collector

| Parameter                 | Test Conditions      | Min. | Тур. | Max. | Units |
|---------------------------|----------------------|------|------|------|-------|
| V <sub>CEO</sub> *        |                      |      |      | 500  | V     |
| I <sub>C(CONT)</sub>      |                      |      |      | 8    | Α     |
| h <sub>FE</sub>           | $@4/2(V_{CE}/I_{C})$ | 15   |      | 60   | -     |
| f <sub>t</sub>            |                      |      | 8M   |      | Hz    |
| P <sub>D</sub>            |                      |      |      | 150  | W     |
| * Maximum Working Voltage |                      |      |      |      |       |