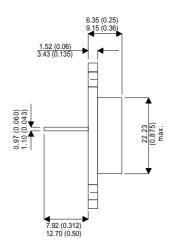

BUX15

Dimensions in mm (inches).

## TO3 (TO204AA) PINOUTS

1 – Base

2 – Emitter

Case - Collector

| Parameter                 | Test Conditions      | Min. | Тур. | Max. | Units |
|---------------------------|----------------------|------|------|------|-------|
| V <sub>CEO</sub> *        |                      |      |      | 500  | V     |
| I <sub>C(CONT)</sub>      |                      |      |      | 8    | Α     |
| h <sub>FE</sub>           | $@4/2(V_{CE}/I_{C})$ | 15   |      | 60   | -     |
| f <sub>t</sub>            |                      |      | 8M   |      | Hz    |
| P <sub>D</sub>            |                      |      |      | 150  | W     |
| * Maximum Working Voltage |                      |      |      |      |       |