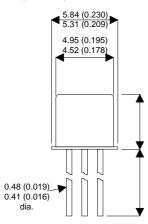

**BSS75** 

Dimensions in mm (inches).





## TO18 (TO206AA) PINOUTS

1 – Emitter

2 - Base

3 - Collector

## Bipolar PNP Device in a Hermetically sealed TO18 Metal Package.

**Bipolar PNP Device.** 

$$V_{CEO} = 250V$$

$$I_{c} = 0.5A$$

All Semelab hermetically sealed products can be processed in accordance with the requirements of BS, CECC and JAN, JANTX, JANTXV and JANS specifications

| Parameter                 | Test Conditions                              | Min. | Тур. | Max. | Units |
|---------------------------|----------------------------------------------|------|------|------|-------|
| V <sub>CEO</sub> *        |                                              |      |      | 250  | V     |
| I <sub>C(CONT)</sub>      |                                              |      |      | 0.5  | Α     |
| h <sub>FE</sub>