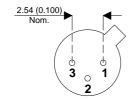

**BSS75** 

Dimensions in mm (inches).





## TO18 (TO206AA) PINOUTS

1 – Emitter

2 - Base

3 - Collector

## Bipolar PNP Device in a Hermetically sealed TO18 Metal Package.

**Bipolar PNP Device.** 

$$V_{CEO} = 250V$$

$$I_{c} = 0.5A$$

All Semelab hermetically sealed products can be processed in accordance with the requirements of BS, CECC and JAN, JANTX, JANTXV and JANS specifications

| Parameter                 | Test Conditions                              | Min. | Тур. | Max. | Units |
|---------------------------|----------------------------------------------|------|------|------|-------|
| V <sub>CEO</sub> *        |                                              |      |      | 250  | V     |
| I <sub>C(CONT)</sub>      |                                              |      |      | 0.5  | Α     |
| h <sub>FE</sub>